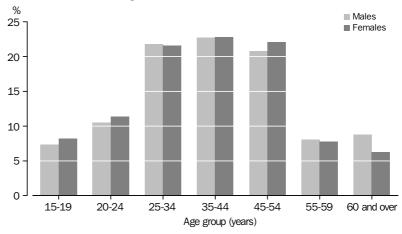

PEOPLE WHO WORKED AT SOME TIME DURING THE YEAR

Of the 11.3 million people who had worked at some time during the year ending February 2008, 54% (6.1 million) were men and 46% (5.2 million) were women. The majority (66%) were aged between 25 and 54 years.

## PERSONS WHO WORKED AT SOME TIME DURING THE YEAR ENDING FEBRUARY 2008, Age and sex distribution

The distribution of age groups for people who had worked at some time during the year was similar for men and women. The most prevalent age groups being 35–44 years (representing 23% of men and 23% of women who worked at some time during the year ending February 2008), 25–34 years (22% of men and 22% of women) and 45–54 years (21% of men and 22% of women).