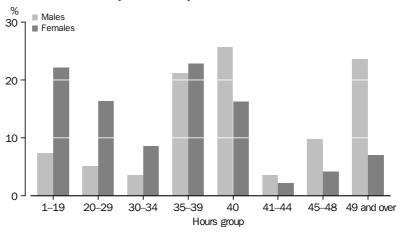

PEOPLE WORKING AT FEBRUARY 2008

There were 10.5 million people aged 15 years and over who were working at February 2008.

PERSONS WHO WERE WORKING AT FEBRUARY 2008, Usual hours worked at February 2008—By sex

Of those working at February 2008, there were proportionally more women who worked part-time (less than 35 hours per week) and more men who worked 40 hours or more. For example 7% of men who were working at February 2008, worked 1–19 hours, compared to over 22% of women. Conversely, 7% of women who were working at February 2008 worked 49 hours or more, compared to 24% of men.