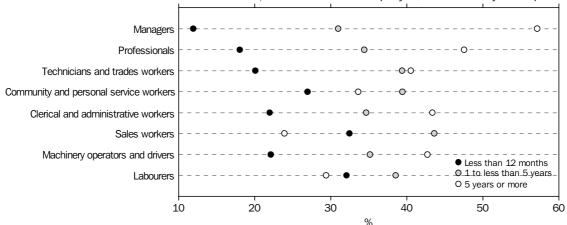

PERSONS WORKING AT FEBRUARY 2008, Duration with employer/business by occupation

Of those working at February 2008, the occupation groups with the highest proportion of people who had been with their employer/business for less than 12 months were Labourers (32%) and Sales workers (32%). The occupation group with the highest proportion of people who had been with their employer/business for one to less than five years was Sales workers (44%). The occupation group with the highest proportion of people who had been with their employer/business for five years or more were

#### SUMMARY OF FINDINGS continued

Duration with employer/business continued

Managers (57%), followed by Professionals (48%). Conversely, the occupation group with the lowest proportion of people who had been with their employer/business for five years or more was Sales workers (24%).