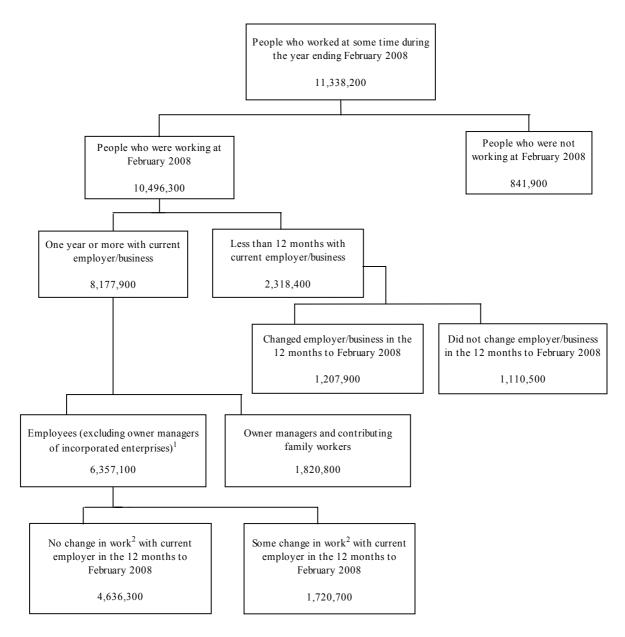

#### CONCEPTUAL FRAMEWORK

LABOUR MOBILITY

The following diagram illustrates the conceptual framework for the 2008 Labour Mobility Survey. People aged 15 years and over were classified according to the duration of their employment with their employer/business at February 2008 into two key groups:

- those who had been with their current employer/business for less than 12 months
- those who had been with their current employer/business for one year or more.

People who at February 2008, had worked with their current employer/business for less than 12 months, were asked whether they had changed their employer/business in the previous 12 months. Those who had changed employer/business were then asked if they had changed their occupation, industry, usual hours worked or employment type between their last and current employer/business.

Those who had not changed their employer/business in the 12 months to February 2008 consists of people who were working with their employer/business at February 2008 for less than 12 months and reported they had not changed, and those people who had worked with their employer/business at February 2008 for one year or more. Information about the latter group are presented separately.

Employees (excluding owner managers of incorporated enterprises)<sup>1</sup> who at February 2008, had worked for their current employer/business for one year or more were asked whether they had been promoted, transferred to a different position, changed occupation, or changed usual hours worked in the 12 months to February 2008. Employees (excluding owner managers of incorporated enterprises)<sup>1</sup> who reported any of these changes were considered to have had some change in work in the 12 months to February 2008.

Information was also collected from people who were not working at February 2008 who had ceased a job in the previous 12 months.

END NOTES

- 1. Refer to the Glossary under 'Employment type'.
- 2. Either promoted, transferred to a different position, changed usual hours worked or changed occupation. Refer to the Glossary for the definition of 'Change in work'.