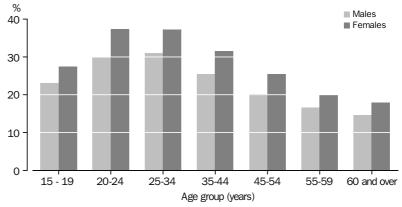

#### EMPLOYEES 1 WHO HAD A CHANGE IN WORK continued

Of the 6.4 million employees¹ who had been with their current employer for one year or more, 25% of men and 30% of women experienced some change in work with their current employer/business in the last 12 months. The age groups with the highest proportion of people who reported a change in work were those aged 25–34 years (31% of men and 37% of women) followed by those in the 20–24 year age group (30% of men and 37% of women). The occupation groups with the highest proportion of people who reported a change in work were Professionals and Managers (both 33% in each Major occupation group) whilst the least common were Labourers and Machinery operators (both 18% in each Major occupation group).