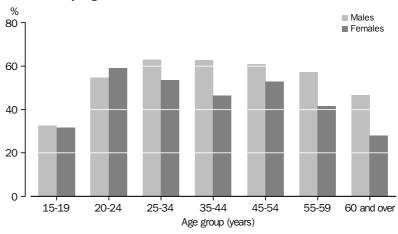

#### SUMMARY OF FINDINGS continued

Working at February 2008 and have been with current employer/business for less than 12 months continued

Of the 2.3 million people working at February 2008 who had been with their current employer/business for less than 12 months, 1.2 million (55% of men and 48% of women) changed employer/business in the last 12 months. A higher proportion of men in each age group reported a change in employer/business than women, except for those aged 20–24 years (55% of men and 59% of women aged 20–24 years).

For men working with their current employer/business at February 2008 for less than 12 months, the age groups where change in employer/business was most common were 25–34 years and 35–44 years (both 63% of men in each age group). While for women, the age groups where change in employer/business was most common were 20–24 years and 25–34 years (59% and 54% of women in each age group respectively).